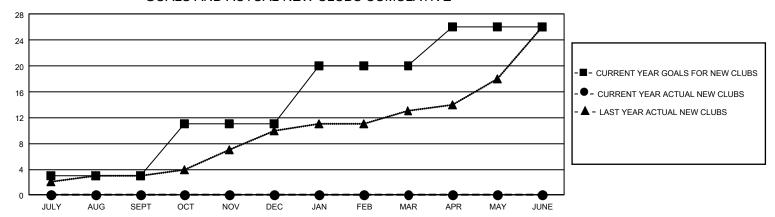

## GMT Constitutional Area 2, Group B

REPORT DOES NOT INCLUDE CLUBS IN UNDISTRICTED AREAS.

| Clubs                 |               |           |               | Members               |                         |                         |                                                    |
|-----------------------|---------------|-----------|---------------|-----------------------|-------------------------|-------------------------|----------------------------------------------------|
| RESULTS FOR 2021-2022 |               |           |               | RESULTS FOR 2021-2022 |                         |                         |                                                    |
| QUARTER               | NEW CLUB GOAL | NEW CLUBS | DROPPED CLUBS | QUARTER MEN           | MBER GROWTH NET<br>GOAL | MEMBER GROWTH<br>ACTUAL | DROPPED MEMBERS<br>ACTUAL (including<br>transfers) |
| JULY/AUG/SEPT         | 9             | 0         | 3             | JULY/AUG/SEPT         | 205                     | 172                     | 255                                                |
| OCT/NOV/DEC           | 24            | 0         | 0             | OCT/NOV/DEC           | 275                     | 0                       | 0                                                  |
| JAN/FEB/MAR           | 27            | 0         | 0             | JAN/FEB/MAR           | 270                     | 0                       | 0                                                  |
| APR/MAY/JUNE          | 18            | 0         | 0             | APR/MAY/JUNE          | 245                     | 0                       | 0                                                  |

## GOALS AND ACTUAL NEW CLUBS CUMULATIVE

| DROPPED CLUBS: 3 |     | 58 CLUBS OF 699 ADDED 1 OR<br>MORE NEW MEMBERS | GENDER DISTRIBUTION                  |                 |  |
|------------------|-----|------------------------------------------------|--------------------------------------|-----------------|--|
|                  |     |                                                | MALE                                 | 10,497 (65.38%) |  |
|                  |     |                                                | FEMALE                               | 5,558 (34.62%)  |  |
| DROPPED MEMBERS  |     |                                                | NON BINARY                           | 0 (0.00%)       |  |
| DECEASED         | 33  |                                                | PREFER NOT TO ANSWER                 | 0 (0.00%)       |  |
| CLUB CANCELLED   | 13  |                                                | TOTAL FAMILY UNIT MEMBERS 3,05       |                 |  |
| OTHER            | 209 | CLICK HERE FOR                                 | TO THE TAIME TO STATE INCLINED ENTER |                 |  |
| TOTAL            | 255 | CUMULATIVE MEMBERSHIP DATA                     | FAMILY MEMBERS PAYING HALF DUES 1,56 |                 |  |