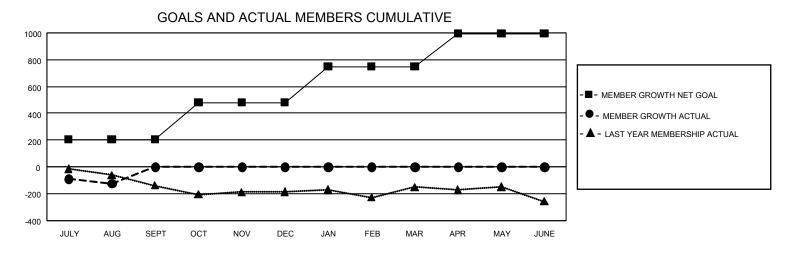

## GMT Constitutional Area 2, Group B

REPORT DOES NOT INCLUDE CLUBS IN UNDISTRICTED AREAS.

| Clubs                 |               |           |               | Members               |                         |                         |                                                    |
|-----------------------|---------------|-----------|---------------|-----------------------|-------------------------|-------------------------|----------------------------------------------------|
| RESULTS FOR 2021-2022 |               |           |               | RESULTS FOR 2021-2022 |                         |                         |                                                    |
| QUARTER               | NEW CLUB GOAL | NEW CLUBS | DROPPED CLUBS | QUARTER MEN           | MBER GROWTH NET<br>GOAL | MEMBER GROWTH<br>ACTUAL | DROPPED MEMBERS<br>ACTUAL (including<br>transfers) |
| JULY/AUG/SEPT         | 9             | 0         | 3             | JULY/AUG/SEPT         | 205                     | 172                     | 255                                                |
| OCT/NOV/DEC           | 24            | 0         | 0             | OCT/NOV/DEC           | 275                     | 0                       | 0                                                  |
| JAN/FEB/MAR           | 27            | 0         | 0             | JAN/FEB/MAR           | 270                     | 0                       | 0                                                  |
| APR/MAY/JUNE          | 18            | 0         | 0             | APR/MAY/JUNE          | 245                     | 0                       | 0                                                  |

## GOALS AND ACTUAL NEW CLUBS CUMULATIVE

| DROPPED CLUBS: 3 |     | 58 CLUBS OF 699 ADDED 1 OR<br>MORE NEW MEMBERS | GENDER DISTRIBUTION                  |                 |  |
|------------------|-----|------------------------------------------------|--------------------------------------|-----------------|--|
|                  |     |                                                | MALE                                 | 10,497 (65.38%) |  |
|                  |     |                                                | FEMALE                               | 5,558 (34.62%)  |  |
| DROPPED MEMBERS  |     |                                                | NON BINARY                           | 0 (0.00%)       |  |
| DECEASED         | 33  |                                                | PREFER NOT TO ANSWER                 | 0 (0.00%)       |  |
| CLUB CANCELLED   | 13  |                                                | TOTAL FAMILY UNIT MEMBERS 3,05       |                 |  |
| OTHER            | 209 | CLICK HERE FOR                                 | TO THE TAIME TO STATE INCLINED ENTER |                 |  |
| TOTAL            | 255 | CUMULATIVE MEMBERSHIP DATA                     | FAMILY MEMBERS PAYING HALF DUES 1,56 |                 |  |